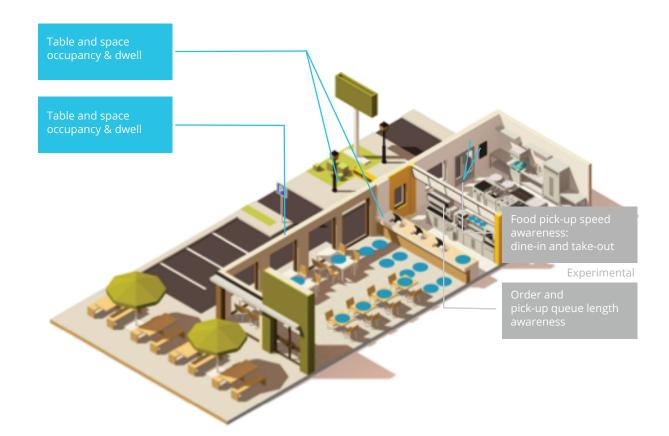

**Track and measure customer footfall** at all locations to pinpoint high-performance locations and reasons for poor performance.

**Use heatmaps to understand customer flow** inside the restaurant and in critical spaces outside such as drive-through and curbside pickup points.

**Measure amount of time spent by a customer** by table, speed of service and map it to check value or items purchased.

**Monitor kitchen to understand preparatory time** per dish, food wastage, compliance with safety policies for food handling.