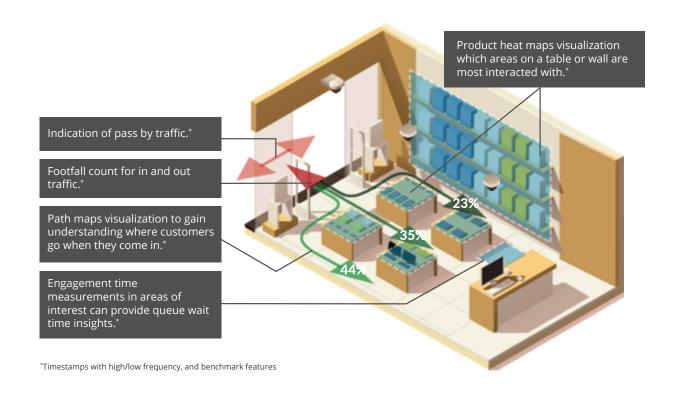

**Track and measure customer footfall** at all locations to pinpoint high-performance locations and reasons for poor performance.

Find out how online marketing campaigns translate into customer traffic at stores and attribute offline conversions.

**Measure product engagement** to identify products in demand and track campaign campaign effectiveness by hour, day and time of the week.

Use heatmaps to understand customer flow inside the store and identify store redesign opportunities to optimize product visibility in all the sections.

Understand how customers interact with shelves, display units and kiosks. A/B test every display with department-level traffic counting and customer analytics.

Get insights on store occupancy, mask compliance, cleanliness routines across your locations.