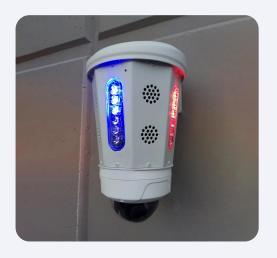

### **Autonomous Monitoring**

Interface will design and deploy our compact perimeter security unit that includes an Al-enabled camera, audio player with speaker, strobe lights, and PLC module designed to accurately detect people or vehicles and issue a series of calibrated voice-down commands to deter crime.