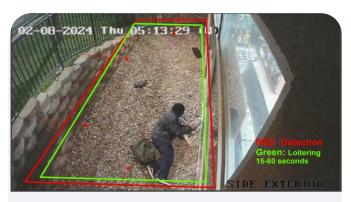

# **Comprehensive Threat Coverage**

Detect loitering and vagrancy and respond with voice-down commands and strobe lights

Monitor for break-ins and unauthorized presence and respond instantly with optional human intervention

Al-enabled camera detects and tracks dwell time in restricted areas

Play a series of voice-down commands based on dwell detection

Escalate to iSOC for human monitoring and intervention for high-risk threats