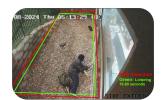

Al-enabled camera detects and tracks dwell time in restricted areas

Plays a series of voice-down commands based on dwell detection

**Escalates to iSOC for human** monitoring and intervention for persistent threats