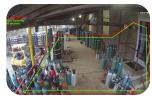

#### **Real-Time Detection & Response**

Detect people or vehicles in areas that are off limits or after business hours and respond immediately as programmed.

Event history with video evidence

User configurable dual modes for Loitering Prevention and Intrusion Prevention

Al-enabled camera detects and tracks dwell time in restricted areas

Plays a series of voice-down commands based on dwell detection

**Escalates to iSOC for human** monitoring and intervention for persistent threats