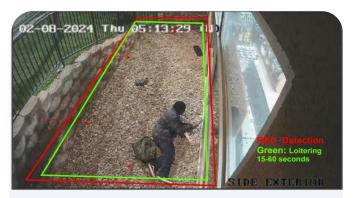

#### **Real-Time Detection & Response**

Detect people or vehicles in areas that are off limits or after business hours and respond immediately as programmed.

Event history with video evidence

User configurable dual modes for Loitering Prevention and Intrusion Prevention

Al-enabled camera detects and tracks dwell time in restricted areas

Plays a series of voice-down commands based on dwell detection

**Escalates to iSOC for human** monitoring and intervention for persistent threats