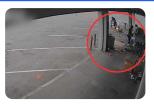

## **Comprehensive Threat Coverage**

Detect loitering and vagrancy and respond with voice-down commands and strobe lights

Monitor for break-ins and unauthorized presence and respond instantly with human intervention from security experts